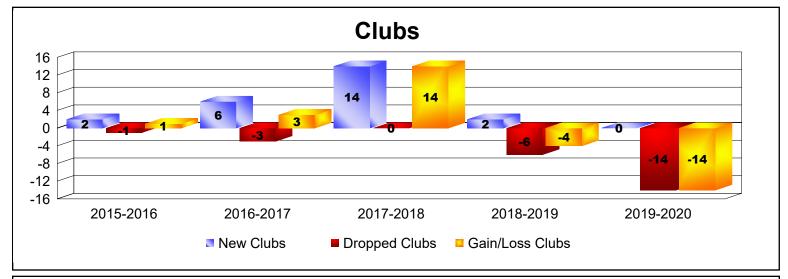

District O 2

As of June 2020 Cumulative

| Year      | New<br>Clubs | Dropped<br>Clubs | Gain/<br>Loss<br>Clubs | New<br>Members | Charter<br>Members | Reinstate<br>Members | Transfer<br>Members | Total<br>Member<br>Added | Total<br>Members<br>Dropped | Gain/<br>Loss<br>Members |
|-----------|--------------|------------------|------------------------|----------------|--------------------|----------------------|---------------------|--------------------------|-----------------------------|--------------------------|
| 2015-2016 | 2            | -1               | 1                      | 211            | 44                 | 15                   | 7                   | 277                      | -306                        | -29                      |
| 2016-2017 | 6            | -3               | 3                      | 329            | 143                | 3                    | 13                  | 488                      | -284                        | 204                      |
| 2017-2018 | 14           | 0                | 14                     | 340            | 366                | 4                    | 2                   | 712                      | -487                        | 225                      |
| 2018-2019 | 2            | -6               | -4                     | 224            | 57                 | 5                    | 6                   | 292                      | -555                        | -263                     |
| 2019-2020 | 0            | -14              | -14                    | 107            | 1                  | 5                    | 10                  | 123                      | -584                        | -461                     |
| Average   | 5            | -5               | 0                      | 242            | 122                | 6                    | 8                   | 378                      | -443                        | -65                      |