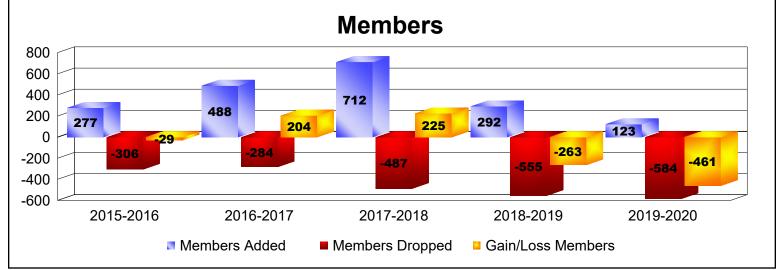

District O 2

As of June 2020 Cumulative

| Year      | New<br>Clubs | Dropped<br>Clubs | Gain/<br>Loss<br>Clubs | New<br>Members | Charter<br>Members | Reinstate<br>Members | Transfer<br>Members | Total<br>Member<br>Added | Total<br>Members<br>Dropped | Gain/<br>Loss<br>Members |
|-----------|--------------|------------------|------------------------|----------------|--------------------|----------------------|---------------------|--------------------------|-----------------------------|--------------------------|
| 2015-2016 | 2            | -1               | 1                      | 211            | 44                 | 15                   | 7                   | 277                      | -306                        | -29                      |
| 2016-2017 | 6            | -3               | 3                      | 329            | 143                | 3                    | 13                  | 488                      | -284                        | 204                      |
| 2017-2018 | 14           | 0                | 14                     | 340            | 366                | 4                    | 2                   | 712                      | -487                        | 225                      |
| 2018-2019 | 2            | -6               | -4                     | 224            | 57                 | 5                    | 6                   | 292                      | -555                        | -263                     |
| 2019-2020 | 0            | -14              | -14                    | 107            | 1                  | 5                    | 10                  | 123                      | -584                        | -461                     |
| Average   | 5            | -5               | 0                      | 242            | 122                | 6                    | 8                   | 378                      | -443                        | -65                      |